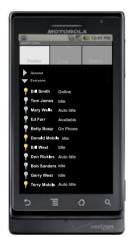

## **IPitomy Desktop Call Manager (Optional)**

IPitomy Desktop Call Manager R2 (DCM) can integrate with your XMPP Text Messaging Service such as Gmail or other XMPP servers. Send text messages from DCM to other users with an XMPP client ... even mobile phones. Mobile phones can send text messages to user desktops too. Your DCM screen will display presence status information including that of mobile phone users. Using an XMPP client eliminates texting fees and only requires a broadband connection.

#### **Beyond Traditional Expectations in a Business Phone System**

The IP2000 has all the features you would expect from a business phone system, but that's just where the excitement starts. IPitomy has enhanced the entire application with IPitomy Desktop Call Manager. IPitomy DCM provides state of the art presence management, status of all users, text messaging locally and with mobile phones, plus presence management on your mobile smart phone. You can even transfer calls from IPitomy back through the system from your mobile phone. Smart phones like IPhone and Android can even be an extension on the system by loading a SIP based soft phone.

#### **Multi Site Integration**

DCM displays the phone status of users so you know who is on the phone and who is available at your local office. If you have multiple branch office locations, DCM can display the status of users in the other branches too (optional).

#### **Receptionist Console**

With IPitomy DCM, operators and attendants can find and reach any and all employees and effectively and efficiently manage incoming calls ... whether your company has a single location or multiple branch offices. Knowing the status of all users at a glance improves performance.

Transferring calls by clicking on the user icon is much faster than the old traditional DSS console