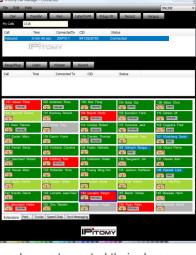

## **IPitomy Desktop Call Manager (Optional)**

IPitomy Desktop Call Manager R2 (DCM) can integrate with your XMPP Text Messaging Service such as Gmail or other XMPP servers. Send text messages from DCM to other users with an XMPP client ... even mobile phones. Mobile phones can send text messages to user desktops too. Your DCM screen will display presence status information including that of mobile phone users. Using an XMPP client eliminates texting fees and only requires a broadband connection.

#### **Beyond Traditional Expectations in a Business Phone System**

The IP2000 has all the features you would expect from a business phone system, but that's just where the excitement starts. IPitomy has enhanced the entire application with IPitomy Desktop Call Manager. IPitomy DCM provides state of the art presence management, status of all users, text messaging locally and with mobile phones, plus presence management on your mobile smart phone. You can even transfer calls from IPitomy back through the system from your mobile phone. Smart phones like IPhone and Android can even be an extension on the system by loading a SIP based soft phone.

#### **Multi Site Integration**

DCM displays the phone status of users so you know who is on the phone and who is available at your local office. If you have multiple branch office locations, DCM can display the status of users in the other branches too (optional).

#### **Receptionist Console**

With IPitomy DCM, operators and attendants can find and reach any and all employees and effectively and efficiently manage incoming calls ... whether your company has a single location or multiple branch offices. Knowing the status of all users at a glance improves performance.

Transferring calls by clicking on the user icon is much faster than the old traditional DSS console